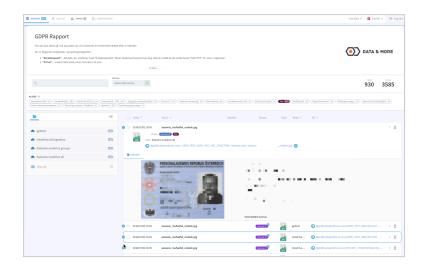

## Make it easy for you and your colleagues to comply with the Personal Data Regulation.

Data & More's deletion tool gives you and your colleagues a report on the personal data you are responsible for. With the help of the report, you can directly see which documents or emails contain old personal data that must be deleted. In the report, you can either delete emails and documents directly or let the tool do it automatically.

## DPO reporting on live data and help with insight requests

As a DPO or Compliance Officer, you can monitor your compliance level directly. One of the most important things is that you can quickly identify Personal Data that has no owner but needs to be cleaned up. The DPO report makes it possible to delegate responsibility for clean-up directly within the organization. As a DPO, you can also use the tool to service access requests by collecting mail and documents in one report for download.