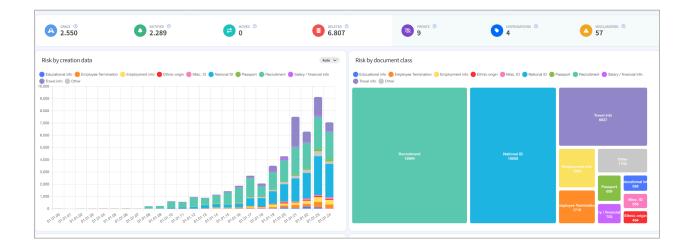

## DPO reporting on live data and help with insight requests

As a DPO or Compliance Officer, you can monitor your compliance level directly. One of the most important things is that you can quickly identify Personal Data that has no owner but needs to be cleaned up. The DPO report makes it possible to delegate responsibility for clean-up directly within the organization. As a DPO, you can also use the tool to service access requests by collecting mail and documents in one report for download.